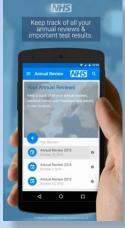

## Interactive:

The app also helps you keep track of test results from your annual reviews including: HbA1c, blood pressure, cholesterol and BMI. All data is stored securely and locally on your device.